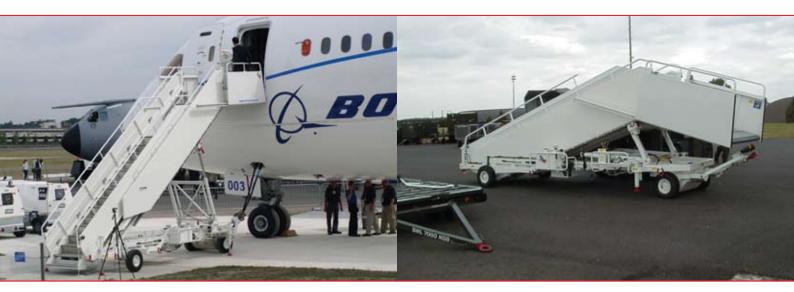

### Air-portable Passenger Stair (NSN-1730-99-912-2145)

Air-portable passenger stair for tactical and strategic passenger handling at both main and deployed operating bases. With a height range of 2.2m – 5.8m the UPS is suitable for all aircraft from MD80 up to B747 and A340.

- Robust and simple, offering low long term cost of ownership.
- Compact design with superb manoeuvrability ensuring ease of positioning at the aircraft threshold and within the aircraft for transportation.
- Efficient, stable, safe and effective.
- Ideal telescopic stair section promotes passenger confidence and security.
- Available with diesel or electric powered Pedestrian Drive System incorporating purpose designed hydrostatic drive system and finger tip control for a single operator.

- Heavy duty hydraulic stabilisers.
- Automatic mechanical stair locking pawls.
- Low voltage LED stair lighting.
- Spring loaded self aligning top platform nose section.
- Corrosion resistant materials.
- Shot blasted and finish painted to customers individual livery requirements with full wax treatment.
- Designed for air-transportation by C130, IL76 or other similar aircraft.
- Preparation for air-transport within 20 minutes.