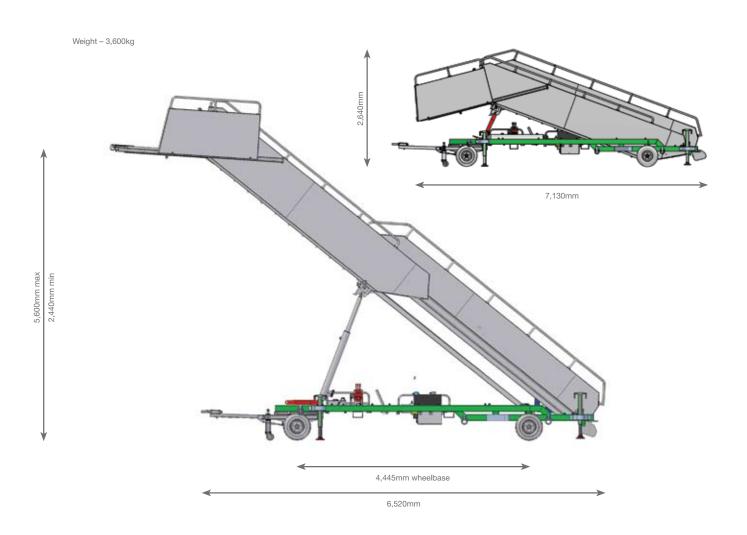

### Stair dimensions

- Nominal tread depth 276mm (11")
- Nominal tread width 1,000mm (39") (lower section)
- Nominal tread width 1,240mm (49") (upper section)
- Top Platform width 1,750mm (69")
- Intermediate landing 900mm (35") depth
- Constant riser

# • Length 7,680mm

- Length 7,680mm (302")
  Width 2,260mm (89")
- Height 3,700mm (146")

### Shipping weight

### • Approx 3,600kg (7,920lb)

2,440mm (96")

5,600mm (220")

### Height range

- Low Position
- High Position